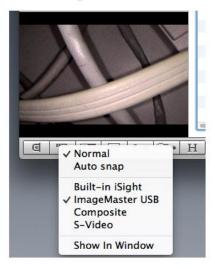

## MacPractice 4.4

VideoGlide 1.5.1 is installed

With a typical camera plugged in (not Imagemaster)

With ImageMaster Camera

With a typical camera plugged in (not Imagemaster)

With ImageMaster Camera