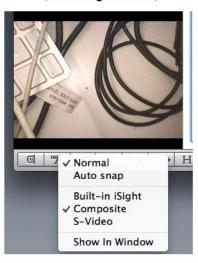

## **ImageMaster USB Camera Settings in MacPractice:**

RIGHT click in the lower left corner of your MacPractice window, a drop down should appear as shown below, then check normal and the ImageMaster USB Camera, at this time you should see an image.