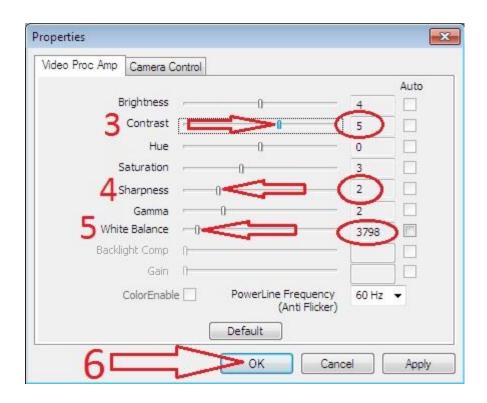

## Color adjustment settings for MacPractice:

MacPractice, Inc. Phone: 877-220-8418 (402) 420-2466 Fax Digital