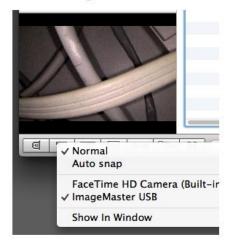

## MacPractice 4.4

VideoGlide 1.5.1 is installed

With a typical camera plugged in (not Imagemaster)

With ImageMaster Camera

With a typical camera plugged in (not Imagemaster)

With ImageMaster Camera