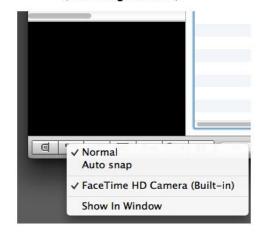

## MacPractice 4.4

VideoGlide 1.5.1 is installed

With a typical camera plugged in (not Imagemaster)

With ImageMaster Camera

With a typical camera plugged in (not Imagemaster)

With ImageMaster Camera